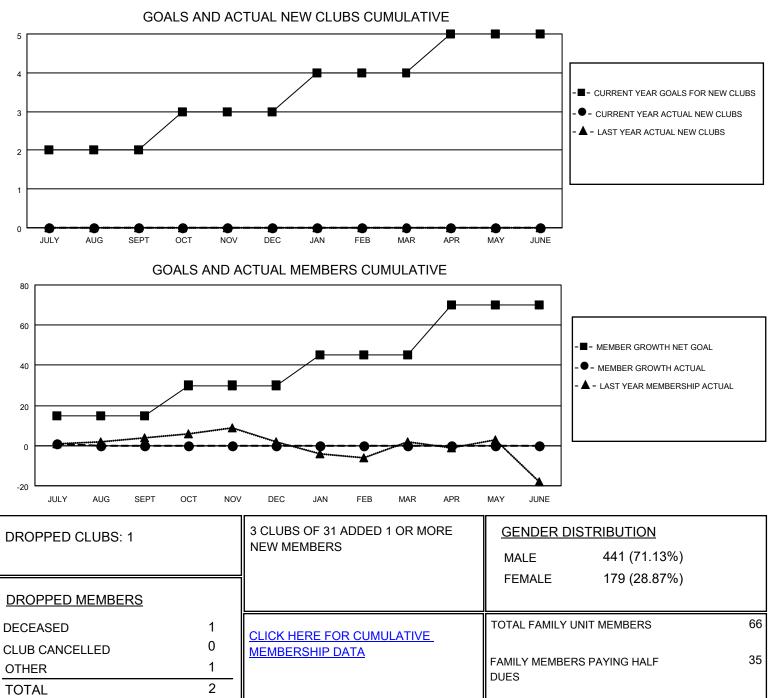

## LOCATION PENNSYLVANIA

District 14 W

Results as of: 7/31/2021

| Clubs                 |               |           |               | Members               |                       |                         |                                                    |
|-----------------------|---------------|-----------|---------------|-----------------------|-----------------------|-------------------------|----------------------------------------------------|
| RESULTS FOR 2021-2022 |               |           |               | RESULTS FOR 2021-2022 |                       |                         |                                                    |
| QUARTER               | NEW CLUB GOAL | NEW CLUBS | DROPPED CLUBS | QUARTER               | ER GROWTH NET<br>GOAL | MEMBER GROWTH<br>ACTUAL | DROPPED<br>MEMBERS ACTUAL<br>(including transfers) |
| JULY/AUG/SEPT         | 2             | 0         | 1             | JULY/AUG/SEPT         | 15                    | 3                       | 2                                                  |
| OCT/NOV/DEC           | 1             | 0         | 0             | OCT/NOV/DEC           | 15                    | 0                       | 0                                                  |
| JAN/FEB/MAR           | 1             | 0         | 0             | JAN/FEB/MAR           | 15                    | 0                       | 0                                                  |
| APR/MAY/JUNE          | 1             | 0         | 0             | APR/MAY/JUNE          | 25                    | 0                       | 0                                                  |